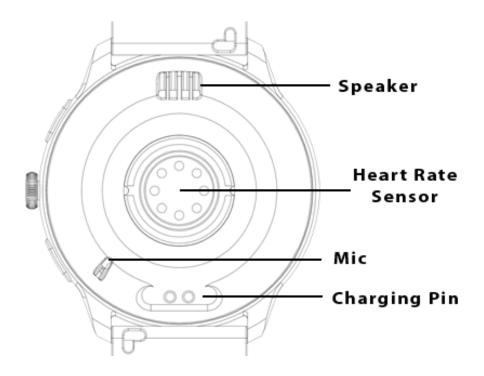

# AcTIVE Pro CONNECT

Thank you for choosing our smart watch. Please read the manual carefully before using.





## 2. Charging instruction

When using it for the first time, Press any key for 5 seconds to start up. It is recommended to charge the watch before the first use.

After connecting the magnetic charging cable to the watch, connect the USB end standard power adapter to charge. The input voltage is required to be 5v, 1a or 5v, 2a.

#### 3. Download APP

#### Download and Install the app on your phone.

Scan the QR code depending on your app store and download the app to your phone. You can also search and download "FitCloudPro" from the Apple APP store or Google Play Store. Make you're your phone OS is up to date and compatible for the watch to pair and work correctly (Compatible with: iOS 11.4 and above and android 6.0 and above).



FitCloudPro

#### **Bluetooth Pairing**

#### **Step 1: