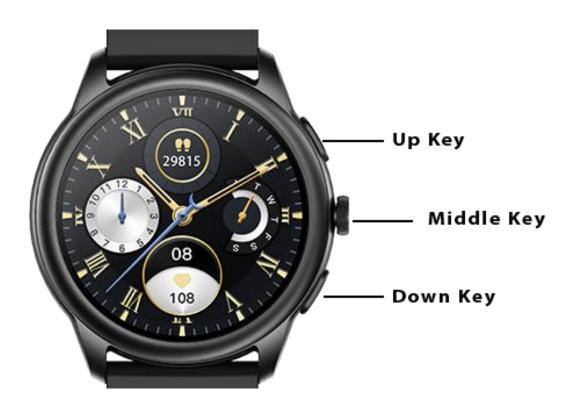

## **Operation method**

**Up key:** Short press to enter the sports mode.

Middle Key: Short press to enter into the Function interface.

**Down key:** Short press to return to the main interface or go to power saver.