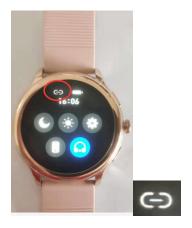

#### **Step 1: APP Bluetooth Pairing**

**User Signup**: On loading the app for the first time, for new users, either sign up for an account and login or skip the sign up process.

**Pairing**: Turn on the Bluetooth on your phone and go to the app downloaded in previous step. Go to the device tab on the app and add a device and connect the watch to the phone. If prompted, allow app to use Bluetooth and location permissions. Once the watch is paired, it will show a status of connected on the device section of the app and the watch will have the icon as the following image.