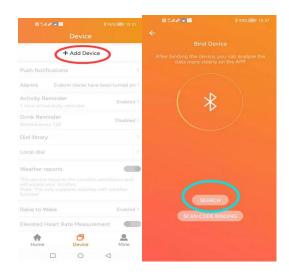

#### **Step 1: APP Bluetooth Pairing**

**User Signup**: On loading the app for the first time, for new users, either sign up for an account and login or skip the sign up process.

**Pairing**: Turn on the Bluetooth on your phone and go to the app downloaded in previous step. Go to the device tab on the app and add a device and connect the watch to the phone. If prompted, allow app to use Bluetooth and location permissions. Once the watch is paired, it will show a status of connected on the device section of the app and the watch will have the icon as the following image.