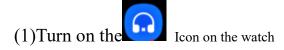

### Audio Bluetooth pairing,

After pairing the Audio Bluetooth, user can use the watch to call.

Steps for pairing

(2) Go the mobile Bluetooth settings on the phone and search for a new

device to pair.

- (3) Look for the APC005 HT in the search list and pair.
- (4) The watch audio should now be connected to the mobile.