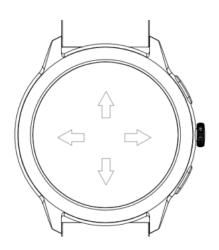

**Left slide:** Browse through next option.

Right slide: Go back or previous option.

**Up slide:** On the main watch dial screen, you can quickly view the notification by sliding up on the screen.

**Down Slide:** On the main watch dial screen, slide down the screen to view the setting menu.