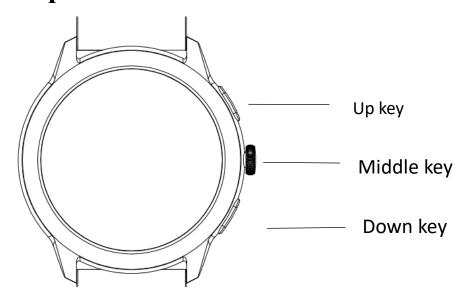

## **Operation method**

**Up key:** Short press to enter the sports mode.

Middle Key: Short press to enter into the Function interface.

**Down key:** Short press to return to the main interface or go to power saver.