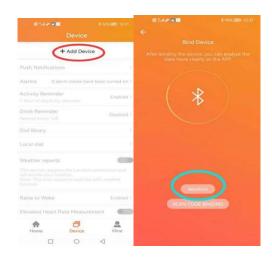

#### **Step 1: APP Bluetooth Pairing**

**User Signup**: On loading the app for the first time, for new users, either sign up for an account and login or skip the sign up process.

**Pairing**: Turn on the Bluetooth on your phone and go to the app downloaded in previous step. Go to the device tab on the app and add a device and connect the watch to the phone. If prompted, allow app to use Bluetooth and location permissions. Once the watch is paired, it will show a status of connected on the device section of the app and the watch will have the icon as the following image.