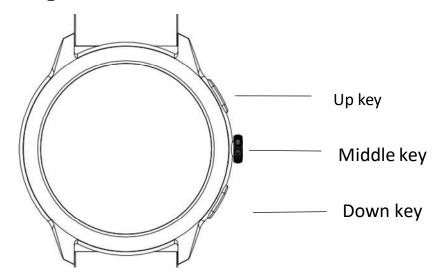

# **Operation method**

**Up key:** Short press to enter the sports mode.

Middle Key: Short press to enter into the Function interface.

**Down key:** Short press to return to the main interface or go to power saver.