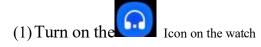

## Audio Bluetooth pairing,

After pairing the Audio Bluetooth, user can use the watch to call.

Steps for pairing

(2) Go the mobile Bluetooth settings on the phone and search for a new

device to pair.

- (3) Look for the APC005 HT in the search list and pair.
- (4) The watch audio should now be connected to the mobile.