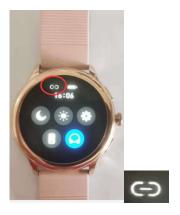

#### **Step 1: APP Bluetooth Pairing**

**User Signup**: On loading the app for the first time, for new users, either sign up for an account and login or skip the sign up process.

**Pairing**: Turn on the Bluetooth on your phone and go to the app downloaded in previous step. Go to the device tab on the app and add a device and connect the watch to the phone. If prompted, allow app to use Bluetooth and location permissions. Once the watch is paired, it will show a status of connected on the device section of the app and the watch will have the icon as the following image.