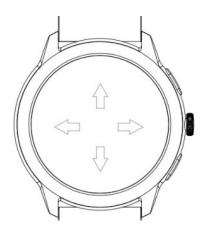

**Left slide:** Browse through next option.

Right slide: Go back or previous option.

**Up slide:** On the main watch dial screen, you can quickly view the notification by sliding up on the screen.

**Down Slide:** On the main watch dial screen, slide down the screen to view the setting menu.