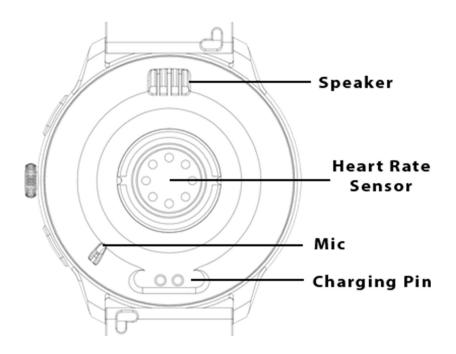

# 2. Charging instruction

When using it for the first time, Press any key for 5 seconds to start up. It is recommended to charge the watch before the first use.

After connecting the magnetic charging cable to the watch, connect the USB end standard power adapter to charge. The input voltage is required to be 5v, 1a or 5v, 2a.