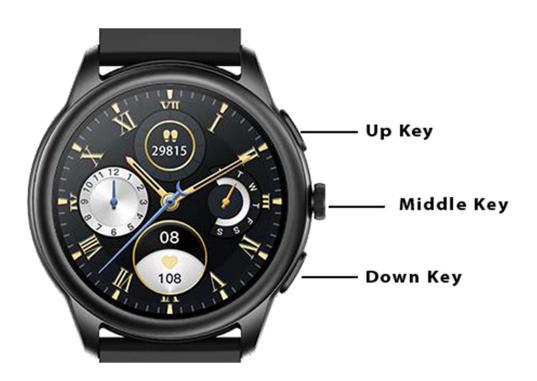

# **Operation method**

**Up key:** Short press to enter the sports mode.

Middle Key: Short press to enter into the Function interface.

**Down key:** Short press to return to the main interface or go to power saver.